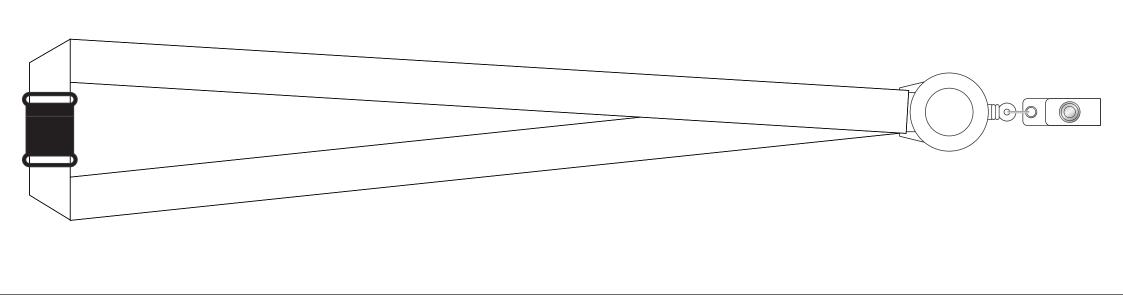

## **Fitments**

Safety Break

Please note small texts may fill and become illegible with the weave

15mm x 900mm
Flat Ribbed Lanyard with Pull Reel
Branding Method: Screen Print